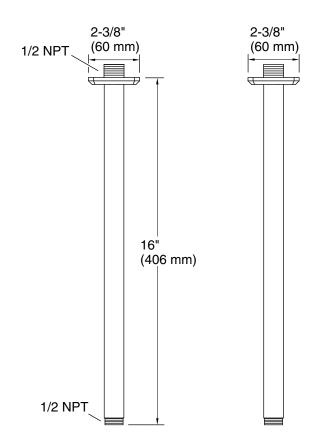

# Foundations by KALLISTA

Modern Square 15.5" Ceiling Mount Arm P33013-00

#### **Features**

- High-quality solid-brass construction for durability and reliability
- 1/2" NPT connection
- Includes escutcheon

Recommended Products/Accessories P32936-00 Modern Square 11" Raindome P33298-00 Modern Square 7" Raindome

### Foundations by KALLISTA Modern Square 15.5" Ceiling Mount Arm P33013-00

Technical Information All product dimensions are nominal.

Drain included: No

Notes
Install this product according to the installation instructions.