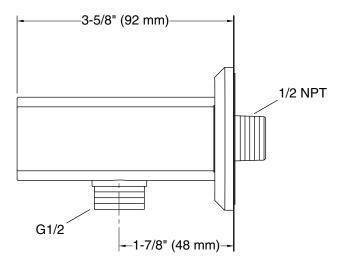

#### Features

- High-quality solid-brass construction for durability and reliability
- Integrated supply and holder
- 1/2" NPT connection
- For use with a handshower (sold separately)

### Foundations by KALLISTA Modern Square Wall Bracket with Integrated Supply P33385-00

Technical Information All product dimensions are nominal. Drain included: No Notes Install this product according to the installation instructions.