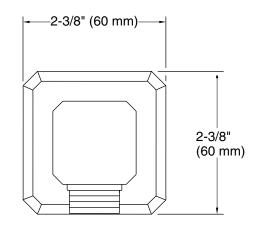

### Foundations by KALLISTA Modern Square Wall Bracket with Integrated Supply P33385-00

Technical Information All product dimensions are nominal. Drain included: No Notes Install this product according to the installation instructions.