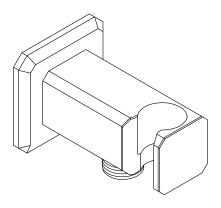

### Foundations by KALLISTA Modern Square Wall Bracket with Integrated

Supply P33385-00

#### Features

- High-quality solid-brass construction for durability and reliability
- Integrated supply and holder
- 1/2" NPT connection
- For use with a handshower (sold separately)

### Foundations by KALLISTA Modern Square Wall Bracket with Integrated Supply P33385-00

Technical Information All product dimensions are nominal. Drain included: No Notes Install this product according to the installation instructions.