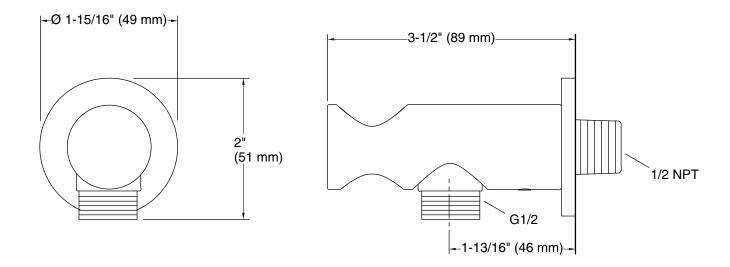

### Foundations by KALLISTA

Modern Round Wall Bracket with Integrated
Supply
P33386-00

Technical Information
All product dimensions are nominal.
Drain included: No

Notes Install this product according to the installation instructions.