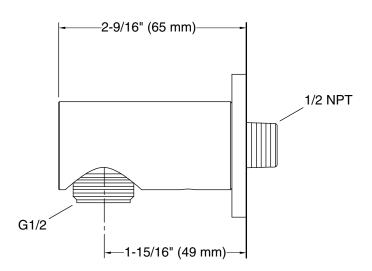

#### **Features**

- High-quality solid-brass construction for durability and reliability
- For use with a handshower (sold separately)
- 1/2" NPT connection

Recommended Products/Accessories
P32964-00 Modern Round Handshower with Hose
P33390-00 Modern Round Slidebar

### Foundations by KALLISTA Modern Round Wall Supply Elbow P33387-00

Technical Information
All product dimensions are nominal.
Drain included: No

Notes Install this product according to the installation instructions.