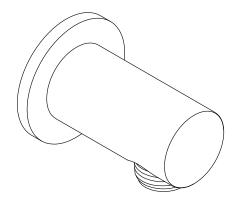

### Foundations by KALLISTA Modern Round Wall Supply Elbow P33387-00

#### **Features**

- High-quality solid-brass construction for durability and reliability
- For use with a handshower (sold separately)
- 1/2" NPT connection

Recommended Products/Accessories
P32964-00 Modern Round Handshower with Hose
P33390-00 Modern Round Slidebar