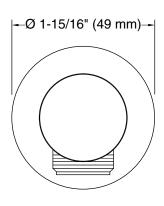

### Foundations by KALLISTA Modern Round Wall Supply Elbow P33387-00

Technical Information
All product dimensions are nominal.
Drain included: No

Notes Install this product according to the installation instructions.