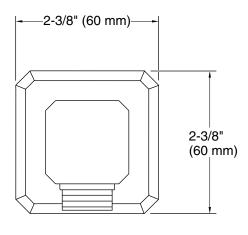

## Foundations by KALLISTA Modern Square Wall Supply Elbow P33388-00

Technical Information All product dimensions are nominal. Drain included: No Notes Install this product according to the installation instructions.