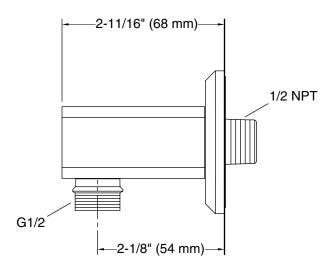

## Foundations by KALLISTA Modern Square Wall Supply Elbow P33388-00

Technical Information All product dimensions are nominal. Drain included: No Notes Install this product according to the installation instructions.