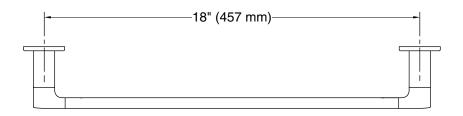

## KALLISTA

002<sup>™</sup> by KALLISTA Towel Bar, 18" P34136-00

## 002™ by KALLISTA

Towel Bar, 18" P34136-00

**Technical Information** All product dimensions are nominal. Material: Brass, Zinc

Notes Install this product according to the installation instructions.