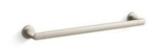

## KALLISTA

002<sup>™</sup> by KALLISTA Towel Bar, 18" P34136-00

## 002™ by KALLISTA

Towel Bar, 18" P34136-00

**Technical Information** All product dimensions are nominal. Material: Brass, Zinc

Notes Install this product according to the installation instructions.