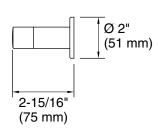

## Installation

Includes hex wrench for installation

Recommended Products/Accessories

P34120-LV Widespread Sink Faucet, Tall Spout, Lever Handles P34137-00 Towel Bar, 24" P34138-00 Towel Ring P34139-00 002™ Hook P34141-00 Toilet Paper Holder