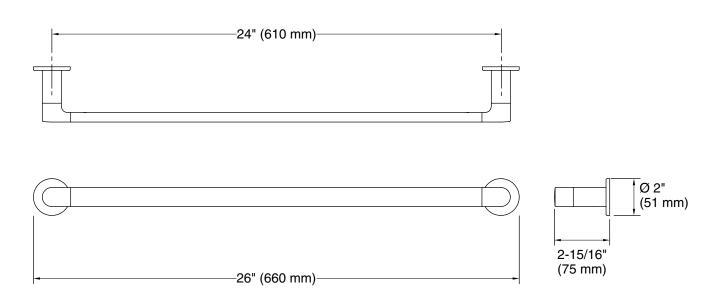

## KALLISTA

002<sup>™</sup> by KALLISTA Towel Bar, 24" P34137-00

### 002™ by KALLISTA Towel Bar, 24" P34137-00

**Technical Information** All product dimensions are nominal. Material: Brass, Zinc

Notes Install this product according to the installation instructions.