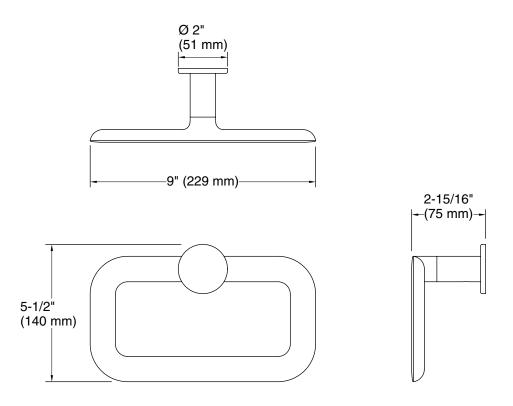

# KALLISTA.

Technical InformationAll product dimensions are nominal.Material:Brass, Zinc

Notes Install this product according to the installation instructions.