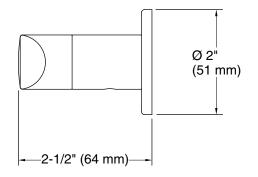

KALLISTA.

002™ by KALLISTA 002™ Hook P34139-00

**Technical Information** All product dimensions are nominal. Material: Brass, Zinc

**Notes** Install this product according to the installation instructions.