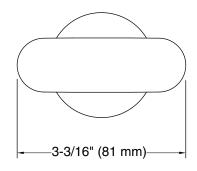

KALLISTA.

002™ by KALLISTA 002™ Hook P34139-00

**Technical Information** All product dimensions are nominal. Material: Brass, Zinc

**Notes** Install this product according to the installation instructions.