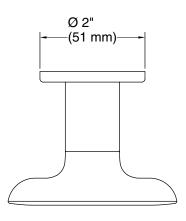

KALLISTA.

002™ by KALLISTA 002™ Hook P34139-00

**Technical Information** All product dimensions are nominal. Material: Brass, Zinc

**Notes** Install this product according to the installation instructions.