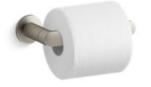

### 002<sup>™</sup> by KALLISTA Toilet Paper Holder P34141-00

## 002<sup>™</sup> by KALLISTA Toilet Paper Holder P34141-00

Technical InformationAll product dimensions are nominal.Material:Brass, Zinc

Notes Install this product according to the installation instructions.