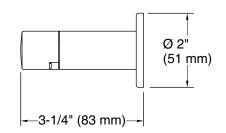

## 002<sup>™</sup> by KALLISTA Toilet Paper Holder P34141-00

Technical InformationAll product dimensions are nominal.Material:Brass, Zinc

Notes Install this product according to the installation instructions.