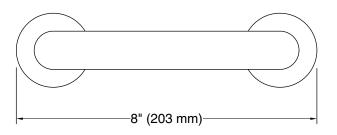

## 002<sup>™</sup> by KALLISTA Toilet Paper Holder P34141-00

Technical InformationAll product dimensions are nominal.Material:Brass, Zinc

Notes Install this product according to the installation instructions.