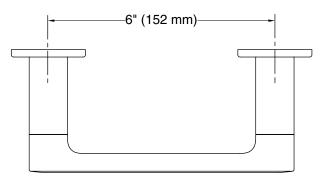

## 002<sup>™</sup> by KALLISTA Toilet Paper Holder P34141-00

Technical InformationAll product dimensions are nominal.Material:Brass, Zinc

Notes Install this product according to the installation instructions.