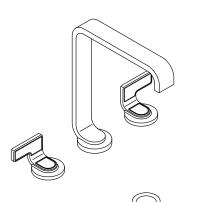

## Guise by KALLISTA Widespread Sink Faucet, Tall Spout, Deep Violet Diamond Lever Handles P34232-DVD

## KALLISTA.

Guise ™ by KALLISTA Widespread Sink Faucet, Tall Spout, Deep Violet Diamond Lever Handles P34232-DVD