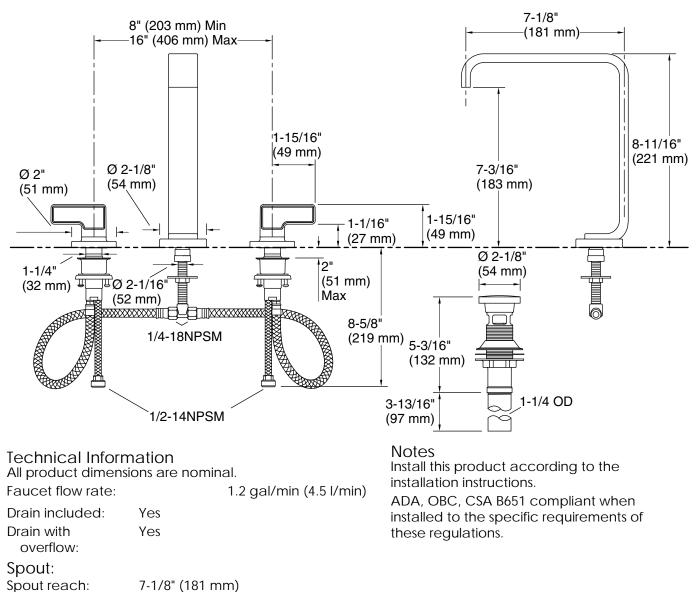

## Guise by KALLISTA Widespread Sink Faucet, Tall Spout, Deep Violet Diamond Lever Handles P34232-DVD

## KALLISTA.

Guise ™ by KALLISTA Widespread Sink Faucet, Tall Spout, Deep Violet Diamond Lever Handles P34232-DVD