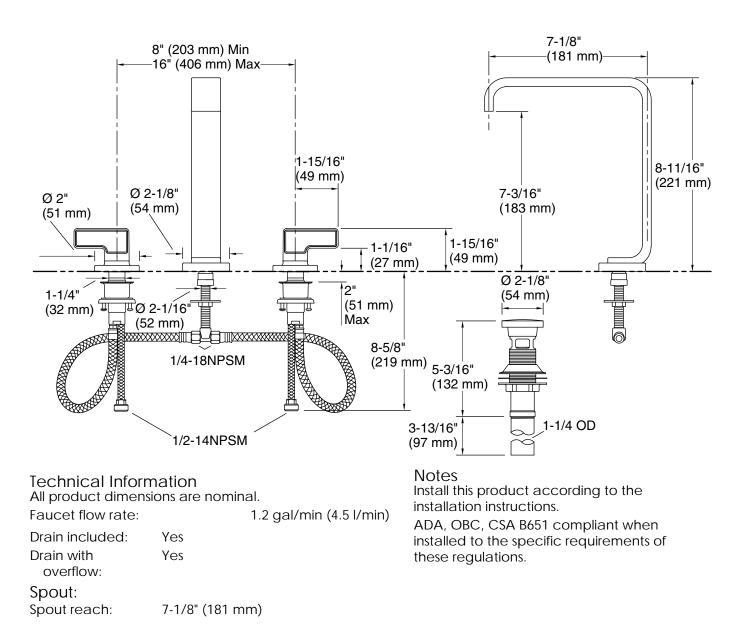

## Features

- High-quality metal construction for durability and reliability
- Widespread sink faucet for 8" 16" (203 406 mm) centers
- 1.2 gpm (4.5 lpm) maximum flow rate
- Includes soft-touch drain
- Laminar flow