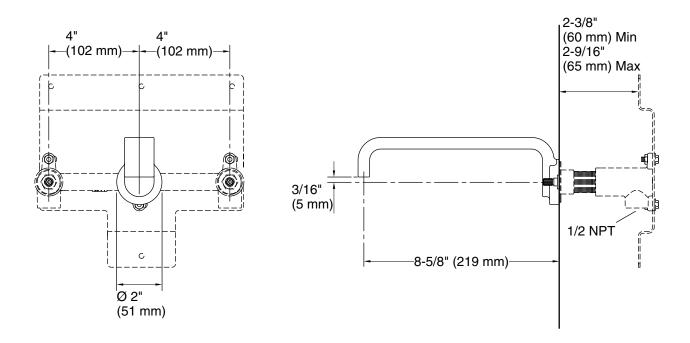

# Guise Mall-Mount Bath Spout P34240-00

Technical Information
All product dimensions are nominal.

Faucet flow rate: 11.7 gal/min (44.3 l/min)

Drain included: No

Notes Install this product according to the installation instructions.