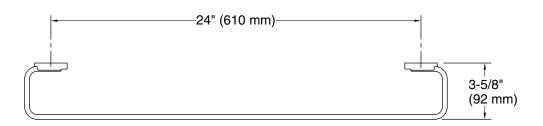

# KALLISTA.

Guise<sub>™</sub> by KALLISTA Towel Bar, 24"

P34246-00

# Guise by KALLISTA Towel Bar, 24" P34246-00

Technical Information
All product dimensions are nominal.
Material: Brass, Zinc

Notes Install this product according to the installation instructions.