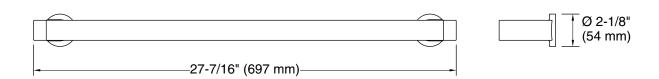

# KALLISTA.

Guise<sub>™</sub> by KALLISTA Towel Bar, 24"

P34246-00

# Guise by KALLISTA Towel Bar, 24" P34246-00

Technical Information
All product dimensions are nominal.
Material: Brass, Zinc

Notes Install this product according to the installation instructions.