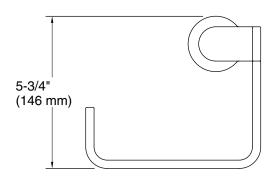

### Guise<sup>™</sup> by KALLISTA **Towel Ring** P34247-00

Technical Information All product dimensions are nominal. Material: Zinc

Notes Install this product according to the installation instructions.