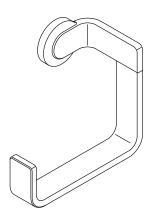

# Guise Marian Towel Ring P34247-00

#### Features

High-quality solid metal construction for durability and reliability