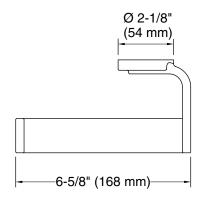

### Guise<sup>™</sup> by KALLISTA **Towel Ring** P34247-00

Technical Information All product dimensions are nominal. Material: Zinc

Notes Install this product according to the installation instructions.