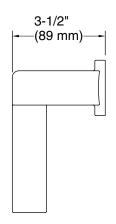

### Guise<sup>™</sup> by KALLISTA **Towel Ring** P34247-00

Technical Information All product dimensions are nominal. Material: Zinc

Notes Install this product according to the installation instructions.