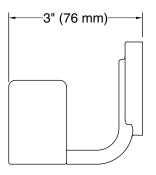

## Guise Mark by KALLISTA Double Robe Hook P34248-00

Technical Information
All product dimensions are nominal.
Material: Zinc

Notes Install this product according to the installation instructions.