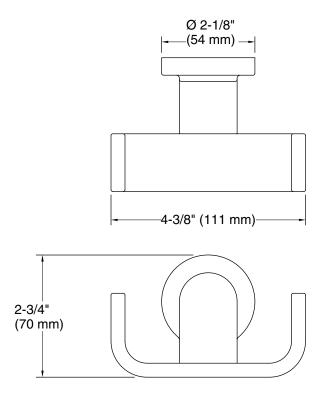

## Guise Mark by KALLISTA Double Robe Hook P34248-00

Technical Information
All product dimensions are nominal.
Material: Zinc

Notes Install this product according to the installation instructions.