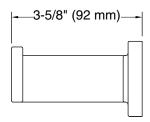

## Guise Toilet Paper Holder P34249-00

Technical Information
All product dimensions are nominal.
Material: Zinc

Notes Install this product according to the installation instructions.