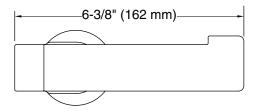

## Guise Toilet Paper Holder P34249-00

Technical Information
All product dimensions are nominal.
Material: Zinc

Notes Install this product according to the installation instructions.