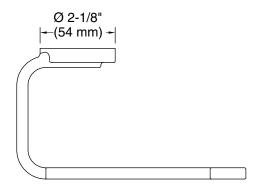

## Guise Toilet Paper Holder P34249-00

Technical Information
All product dimensions are nominal.
Material: Zinc

Notes Install this product according to the installation instructions.