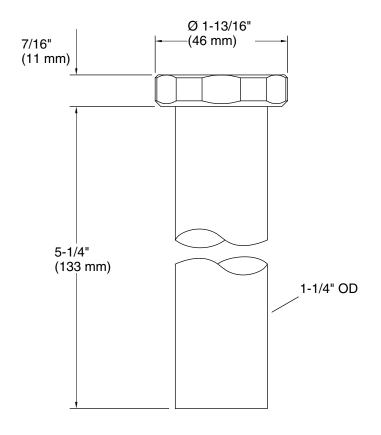

## KALLISTA.

Foundations by KALLISTA Drain Pipe P36120-00

## Foundations by KALLISTA

Drain Pipe P36120-00

Technical Information All product dimensions are nominal.

Material: Brass

Notes Install this product according to the installation instructions.