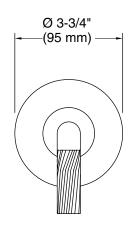

## One<sup>™</sup> by KALLISTA Transfer trim, Armory handle P40878-BL

Technical Information All product dimensions are nominal. Drain included: No Notes Install this product according to the installation instructions. ADA, OBC, CSA B651 compliant when installed to the specific requirements of these regulations.