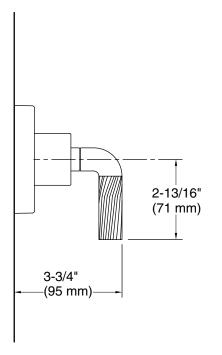

## One<sup>™</sup> by KALLISTA Transfer trim, Armory handle P40878-BL

Technical Information All product dimensions are nominal. Drain included: No Notes Install this product according to the installation instructions. ADA, OBC, CSA B651 compliant when installed to the specific requirements of these regulations.