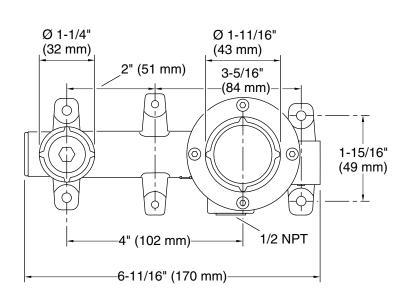

### Foundations by KALLISTA

Ceramic valve for wall-mount single-control sink faucet

P41299-00

### Foundations by KALLISTA Ceramic valve for wall-mount single-control sink faucet

P41299-00

Technical Information All product dimensions are nominal. Drain included: No Drain with No overflow: Notes Install this product according to the installation instructions.