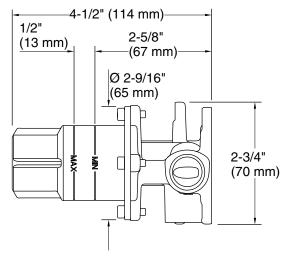

### Foundations by KALLISTA

Ceramic valve for wall-mount single-control sink faucet

P41299-00

### Foundations by KALLISTA Ceramic valve for wall-mount single-control sink faucet

P41299-00

Technical Information All product dimensions are nominal. Drain included: No Drain with No overflow: Notes Install this product according to the installation instructions.