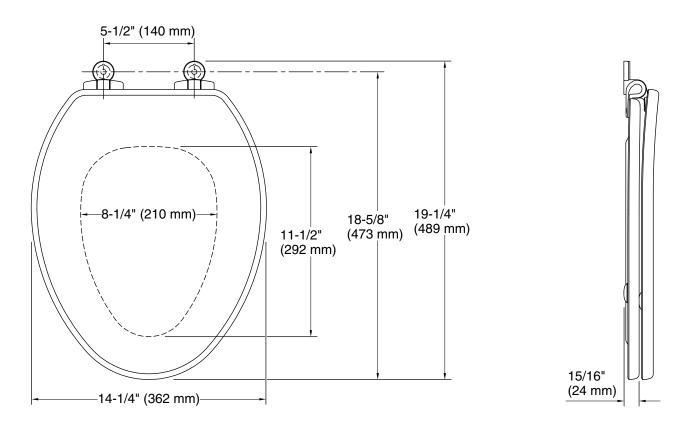

## Foundations by KALLISTA

Toilet Seat P70313-BGP

Technical Information

All product dimensions are nominal.

Seat shape type:

Elongated

Seat front type:

Closed-front

Seat hinge type:

Check

Seat-mounting

5-1/2" (140 mm)

holes:

Pressure/fixture Supply Requirements

Notes
Install this product according to the installation instructions.