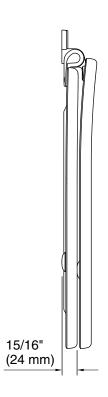

Seat shape type:

Elongated

Seat front type:

Closed-front

Seat hinge type:

Check

Seat-mounting

5-1/2" (140 mm)

holes:

Pressure/fixture Supply Requirements

Notes Install this product according to the installation instructions.