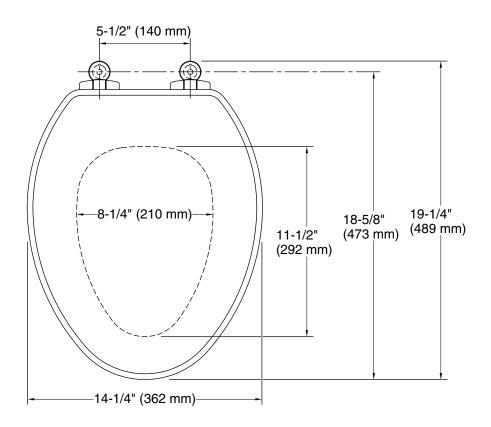

Seat shape type:

Elongated

Seat front type:

Closed-front

Seat hinge type:

Check

Seat-mounting

5-1/2" (140 mm)

holes:

Pressure/fixture Supply Requirements

Notes Install this product according to the installation instructions.