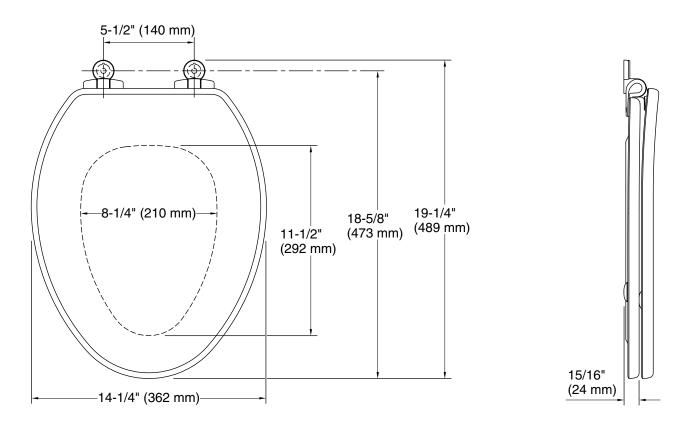

### Foundations by KALLISTA Toilet Seat P70313-PGP

Technical InformationAll product dimensions are nominal.Seat shape type:ElongatedSeat front type:Closed-frontSeat hinge type:CheckSeat-mounting5-1/2" (140 mm)holes:Check