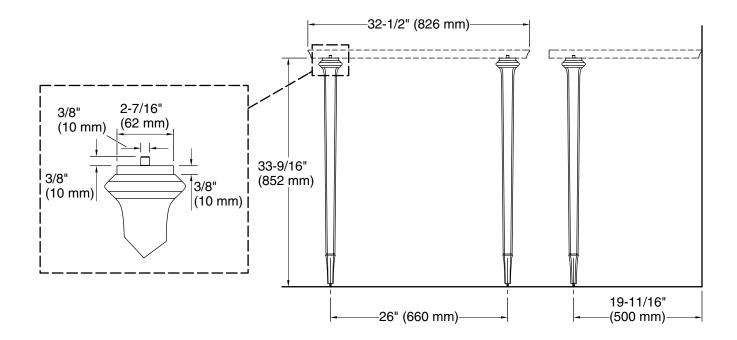

## Script<sub>®</sub> by KALLISTA Console Table Leg P74242-BAF

Technical Information All product dimensions are nominal. Material: Brass