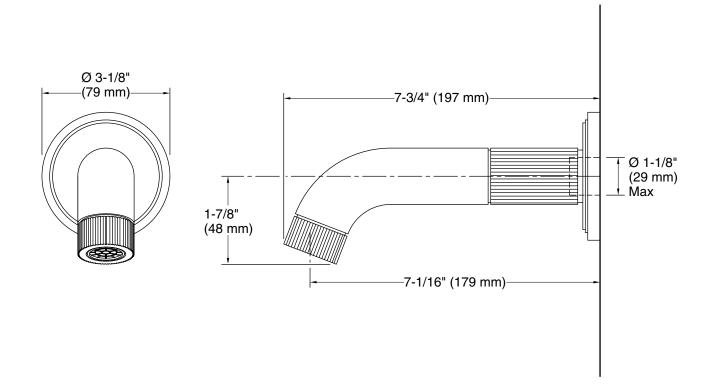

#### Features

- High-quality solid-brass construction for durability and reliability
- Spout reach is 7-1/16" (179 mm)

Recommended Products/Accessories P80234-LV Sink faucet, arch spout, lever handles P50047-00 Small Rectangular Bathtub P25656-00 Handshower with Hose P80240-LV Thermostatic trim P80244-00 Towel Bar, 24"

## Vir Stil. by Laura Kirar Wall-Mount Bath Spout P80238-00

Technical Information All product dimensions are nominal. Drain included: No Spout: Spout reach: 7-1/16" (179 mm) Notes Install this product according to the installation instructions.