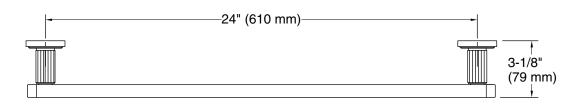

## KALLISTA

Vir Stil<sub>®</sub> by Laura Kirar Towel Bar, 24" P80244-00

### Vir Stil<sub>®</sub> by Laura Kirar Towel Bar, 24" P80244-00

Technical Information All product dimensions are nominal. Material: Brass

**Notes** Install this product according to the installation instructions.