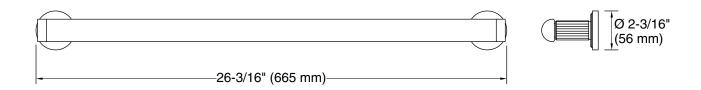

## KALLISTA

Vir Stil<sub>®</sub> by Laura Kirar Towel Bar, 24" P80244-00

### Vir Stil<sub>®</sub> by Laura Kirar Towel Bar, 24" P80244-00

Technical Information All product dimensions are nominal. Material: Brass

**Notes** Install this product according to the installation instructions.