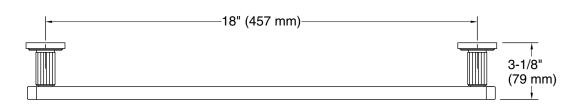

## KALLISTA.

Vir Stil<sub>®</sub> by Laura Kirar Towel Bar, 18" P80245-00

Technical Information All product dimensions are nominal. Material: Brass

**Notes** Install this product according to the installation instructions.