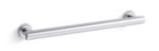

## KALLISTA.

Vir Stil<sub>®</sub> by Laura Kirar Towel Bar, 18" P80245-00

## Features

 High-quality solid metal construction for durability and reliability