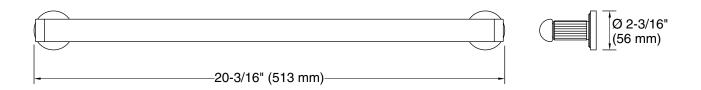

## KALLISTA.

Vir Stil<sub>®</sub> by Laura Kirar Towel Bar, 18" P80245-00

Technical Information All product dimensions are nominal. Material: Brass

**Notes** Install this product according to the installation instructions.