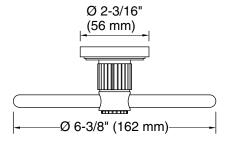

## Vir Stil<sub>®</sub> by Laura Kirar **Towel Ring** P80246-00

Technical Information All product dimensions are nominal. Material: Brass

Notes Install this product according to the installation instructions.