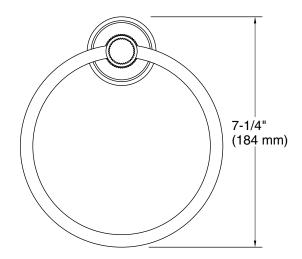

## Vir Stil<sub>®</sub> by Laura Kirar **Towel Ring** P80246-00

Technical Information All product dimensions are nominal. Material: Brass

Notes Install this product according to the installation instructions.