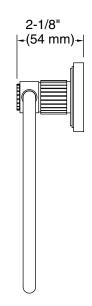

## Vir Stil<sub>®</sub> by Laura Kirar **Towel Ring** P80246-00

Technical Information All product dimensions are nominal. Material: Brass

Notes Install this product according to the installation instructions.