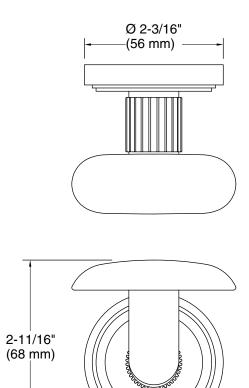

## KALLISTA.

Vir Stil<sub>®</sub> by Laura Kirar Hook P80247-00

### Vir Stil<sub>®</sub> by Laura Kirar Hook P80247-00

Notes Install this product according to the installation instructions.