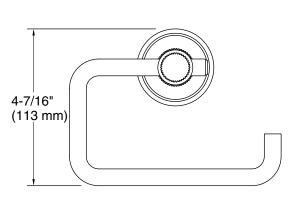

### Vir Stil<sub>®</sub> by Laura Kirar Toilet Paper Holder P80248-00

Technical Information<br/>All product dimensions are nominal.Material:Brass

Notes Install this product according to the installation instructions.