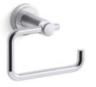

### Vir Stil<sub>®</sub> by Laura Kirar Toilet Paper Holder P80248-00

Technical Information<br/>All product dimensions are nominal.Material:Brass

Notes Install this product according to the installation instructions.