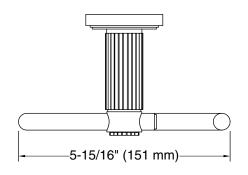

### Vir Stil<sub>®</sub> by Laura Kirar Toilet Paper Holder P80248-00

Technical Information<br/>All product dimensions are nominal.Material:Brass

Notes Install this product according to the installation instructions.