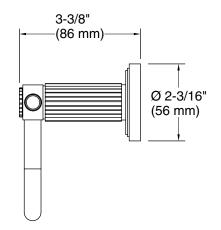

### Vir Stil<sub>®</sub> by Laura Kirar Toilet Paper Holder P80248-00

Technical Information<br/>All product dimensions are nominal.Material:Brass

Notes Install this product according to the installation instructions.