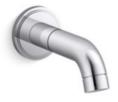

### Vir Stil. Minimal by Laura Kirar Wall-Mount Bath Spout P80253-00

#### Features

- High-quality solid-brass construction for durability and reliability
- Spout reach is 7-1/16" (179 mm)

Recommended Products/Accessories P80249-LV Sink faucet, arch spout, lever handles P80262-00 Towel Bar, 24" P50047-00 Small Rectangular Bathtub P25656-00 Handshower with Hose