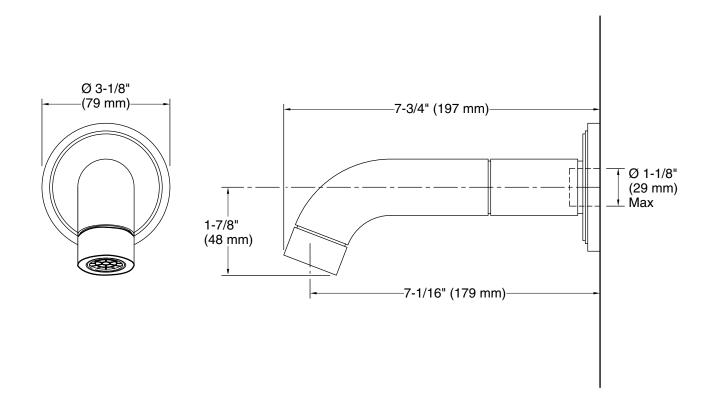

## Vir Stil. Minimal by Laura Kirar Wall-Mount Bath Spout P80253-00

Technical Information All product dimensions are nominal. Drain included: No Spout: Spout reach: 7-1/16" (180 mm) Notes Install this product according to the installation instructions.