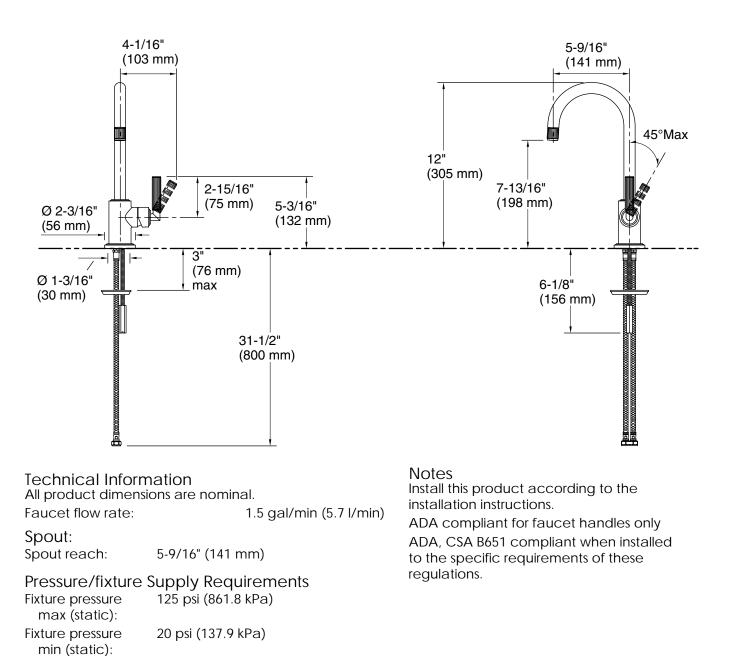

#### Features

- High-quality solid-brass construction for durability and reliability
- Spout reach is 5-9/16" (141 mm)
- 1.5 gpm (5.7 lpm) maximum flow rate
- Single-hole installation

Codes/Standards ASME A112.18.1/CSA B125.1 NSF/ANSI/CAN 61 NSF/ANSI/CAN 372 DOE - Energy Policy Act 1992 California Energy Commission (CEC) ADA ICC/ANSI A117.1 CSA B651