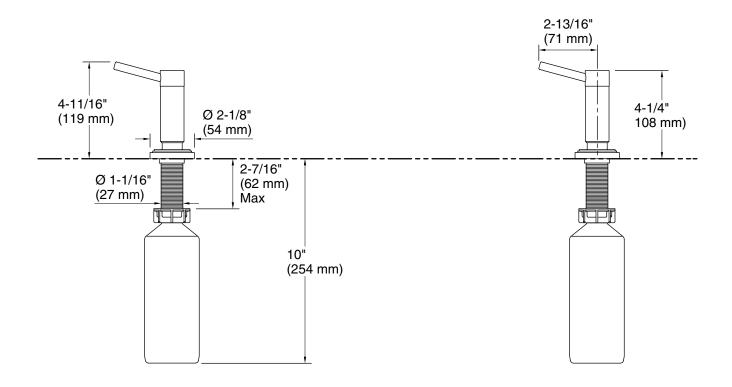

## Foundations by KALLISTA Transitional soap/lotion dispenser P80271-00

Technical Information All product dimensions are nominal.

Material:

Brass