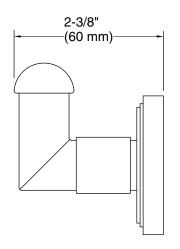

## Vir Stil. Minimal by Laura Kirar Hook P80286-00

Technical Information<br/>All product dimensions are nominal.Material:Brass