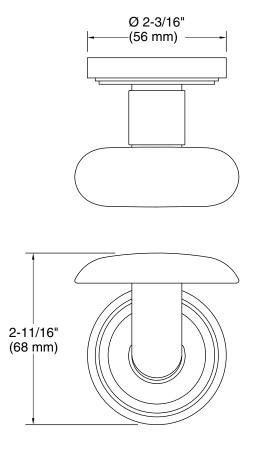

## Vir Stil. Minimal by Laura Kirar Hook P80286-00

Technical Information<br/>All product dimensions are nominal.Material:Brass