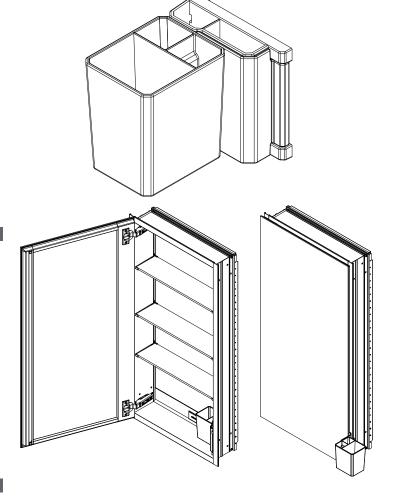

## **Features**

- 180 degree swinging storage accessory
- 2 fixed storage compartments and 3 adjustable storage compartments
- Caddy can be used with door open or closed
- Left or Right hand configurable
- Height adjustable in 1" increments
- Mounts using shelf clip channel
- Main compartment slides on/off for easy cleaning and configurability

## Compatibility

- PL PORTRAY (does not interfere with ganged cabinets or lights)
- Complete and secure door closure when caddy is fully extended outside cabinet