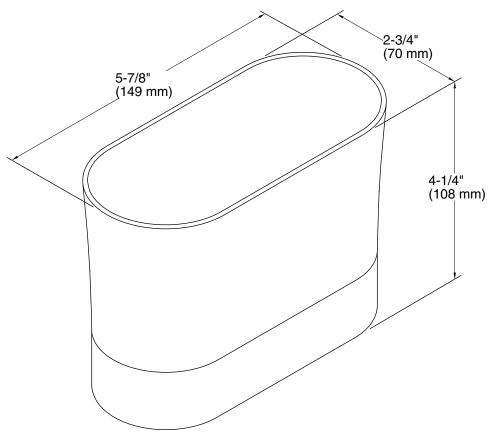

### Kitchen Brush Caddy K-6378

#### **Technical Information**

All product dimensions are nominal. Material: Plastic