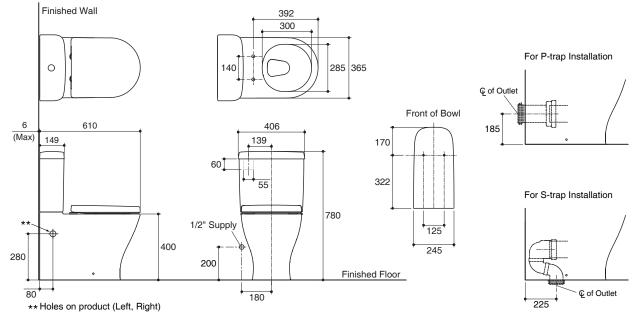

Dimensions are approximate. Unit: mm

Note: The recommended dimension for installation can be adjusted according to user preferences and layout. Kohler Co. reserves the right to make changes in product characteristics, packaging, or availability at anytime without notice.

#### **Product Diagram**