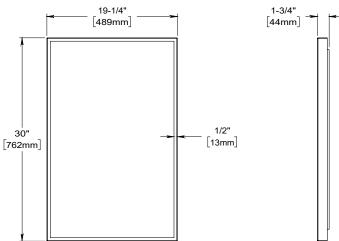

## Dimensions

Width: 19-1/4" Height: 30"

| Model Number Key |            |       |        |                        |                |
|------------------|------------|-------|--------|------------------------|----------------|
| PRODUCT LINE     | CATEGORY   | WIDTH | HEIGHT | STYLE                  | FINISH OPTIONS |
| C = Craft Series | M = Mirror | 20"   | 30"    | TF = Thin Framed Metal | (See above)    |