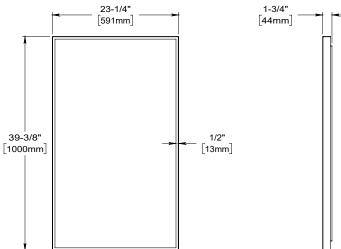

## Dimensions

Width: 23-1/4" Height: 39-3/8"

| Model Number Key |            |       |        |                        |                |
|------------------|------------|-------|--------|------------------------|----------------|
| PRODUCT LINE     | CATEGORY   | WIDTH | HEIGHT | STYLE                  | FINISH OPTIONS |
| C = Craft Series | M = Mirror | 24"   | 40"    | TF = Thin Framed Metal | (See above)    |