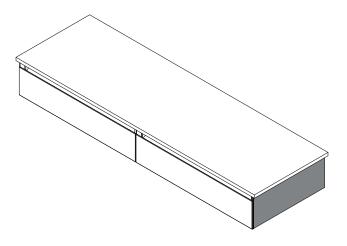

## Compatibility

- Pairs with all D21 (21-3/4") vanities that total 7-1/2" in height
- Designed to finish a single vanity or a multiple vanity assembly that totals 7-1/2" in height
- Do not stack Side kits
- See instructions 209-1248