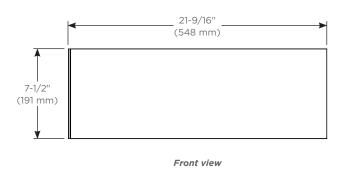

## **Dimensions**

Height: 7-1/2" (191 mm) Width: 7/8" (22 mm) Depth: 21-9/16" (548 mm)