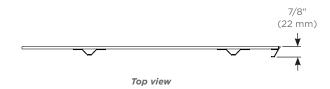

## **Dimensions**

Height: 7-1/2" (191 mm) Width: 7/8" (22 mm) Depth: 21-9/16" (548 mm)