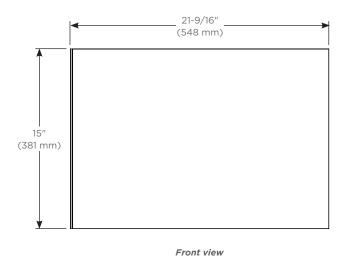

## **Dimensions**

**Height:** 15" (381 mm) **Width:** 7/8" (22 mm) **Depth:** 21-9/16" (548 mm)