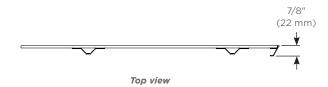

## **Dimensions**

**Height:** 15" (381 mm) **Width:** 7/8" (22 mm) **Depth:** 21-9/16" (548 mm)