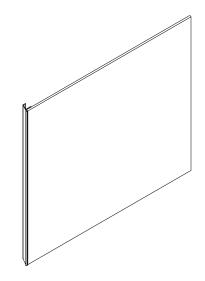

# VM1SKH2D21 Side Kit - Specification Sheet

#### **Features**

- Aluminum and glass construction
- Side kits are replaceable and sold separately or in pairs for convenience
- Includes parts and installation hardware for one side
- Side Kits are universal and can be installed on the right or left side

## **Dimensions**

**Height:** 15" (381 mm) **Width:** 7/8" (22 mm) **Depth:** 21-9/16" (548 mm)