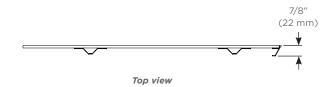

## **Dimensions**

**Height:** 22-1/2" (572 mm) **Width:** 7/8" (22 mm) **Depth:** 21-9/16" (548 mm)