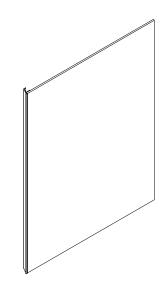

# VM1SKH3D21 Side Kit - Specification Sheet

#### **Features**

- Aluminum and glass construction
- Side kits are replaceable and sold separately or in pairs for convenience
- Includes parts and installation hardware for one side
- Side Kits are universal and can be installed on the right or left side

## **Dimensions**

**Height:** 22-1/2" (572 mm) **Width:** 7/8" (22 mm) **Depth:** 21-9/16" (548 mm)