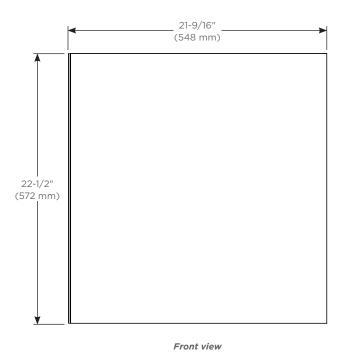

## **Dimensions**

**Height:** 22-1/2" (572 mm) **Width:** 7/8" (22 mm) **Depth:** 21-9/16" (548 mm)