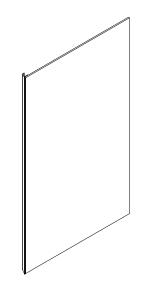

#### **Features**

- Aluminum and glass construction
- Side kits are replaceable and sold separately or in pairs for convenience
- Includes parts and installation hardware for one side
- Side Kits are universal and can be installed on the right or left side

### **Dimensions**

**Height:** 30" (762 mm) **Width:** 7/8" (22 mm) **Depth:** 18-9/16" (471 mm)