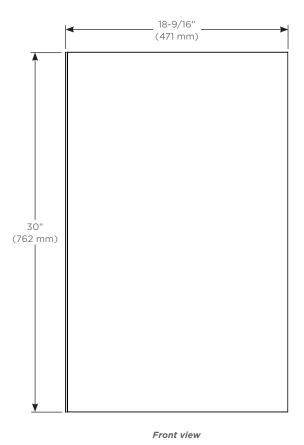

### **Dimensions**

**Height:** 30" (762 mm) **Width:** 7/8" (22 mm) **Depth:** 18-9/16" (471 mm)