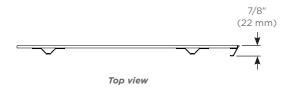

### **Dimensions**

**Height:** 30" (762 mm) **Width:** 7/8" (22 mm) **Depth:** 18-9/16" (471 mm)