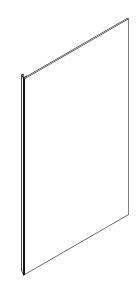

# VM1SKH4D21 Side Kit - Specification Sheet

#### **Features**

- Aluminum and glass construction
- Side kits are replaceable and sold separately or in pairs for convenience
- Includes parts and installation hardware for one side
- Side Kits are universal and can be installed on the right or left side

## Dimensions

Height: 30" (762 mm) Width: 7/8" (22 mm) Depth: 21-9/16" (548 mm)