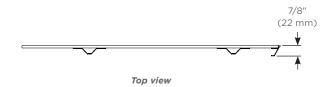

## Dimensions

Height: 30" (762 mm) Width: 7/8" (22 mm) Depth: 21-9/16" (548 mm)