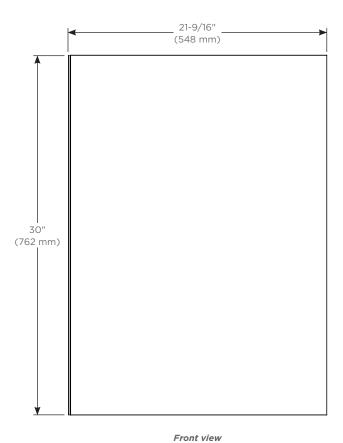

## Dimensions

Height: 30" (762 mm) Width: 7/8" (22 mm) Depth: 21-9/16" (548 mm)