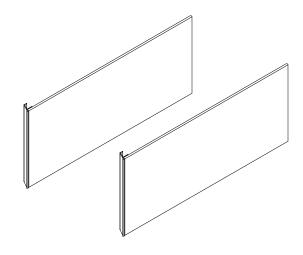

## VM2SKH1D21 Side Kit - Specification Sheet

## **Features**

- Aluminum and glass construction
- Side kits are replaceable and sold separately or in pairs for convenience
- Includes parts and installation hardware for one side
- Side Kits are universal and can be installed on the right or left side

- Pairs with all D21 (21-3/4") vanities that total 7-1/2" in height
- Designed to finish a single vanity or a multiple vanity assembly that totals 7-1/2" in height
- Do not stack Side kits
- See instructions 209-1248