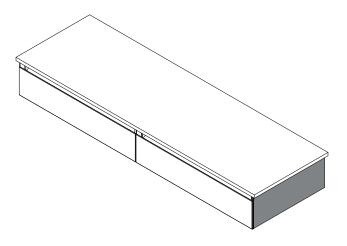

## VM2SKH1D21 Side Kit - Specification Sheet

- Pairs with all D21 (21-3/4") vanities that total 7-1/2" in height
- Designed to finish a single vanity or a multiple vanity assembly that totals 7-1/2" in height
- Do not stack Side kits
- See instructions 209-1248