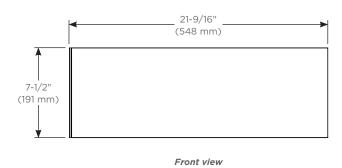

## **Dimensions**

Height: 7-1/2" (191 mm) Width: 7/8" (22 mm) Depth: 21-9/16" (548 mm)