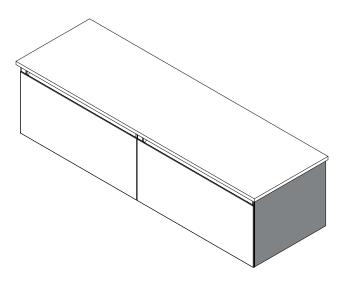

# Compatibility

- Pairs with all D18 (18-3/4") vanities that total 15" in height
- Designed to finish a single vanity or a multiple vanity assembly that totals 15" in height
- Do not stack Side kits
- See instructions 209-1248