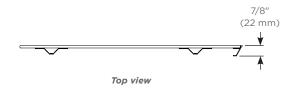

# Dimensions

**Height:** 15" (381 mm) **Width:** 7/8" (22 mm) **Depth:** 18-9/16" (471 mm)