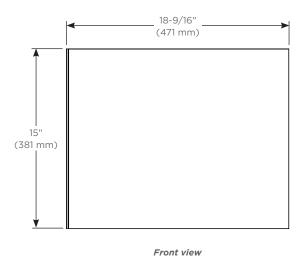

# Dimensions

**Height:** 15" (381 mm) **Width:** 7/8" (22 mm) **Depth:** 18-9/16" (471 mm)