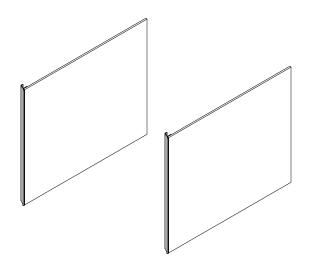

# VM2SKH2D21 Side Kit - Specification Sheet

### **Features**

- Aluminum and glass construction
- Side kits are replaceable and sold separately or in pairs for convenience
- Includes parts and installation hardware for one side
- Side Kits are universal and can be installed on the right or left side

# Compatibility

- Pairs with all D21 (21-3/4") vanities that total 15" in height
- Designed to finish a single vanity or a multiple vanity assembly that totals 15" in height
- Do not stack Side kits
- See instructions 209-1248