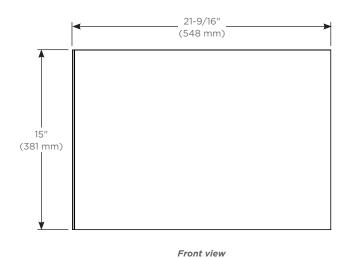

# Dimensions

**Height:** 15" (381 mm) **Width:** 7/8" (22 mm) **Depth:** 21-9/16" (548 mm)