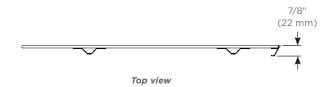

# Dimensions

**Height:** 15" (381 mm) **Width:** 7/8" (22 mm) **Depth:** 21-9/16" (548 mm)