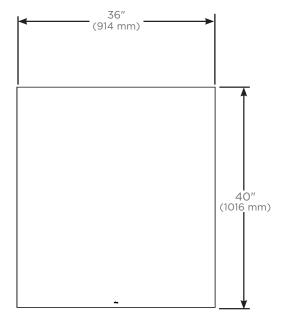

### **Dimensions**

Height: 40" (1016 mm) Width: 36" (914 mm) Depth: 1-3/4" (45 mm)