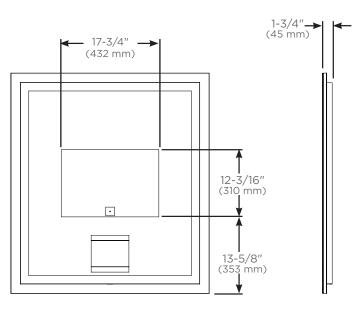

Based on 48" x 36" Mirror

\*\* Starting in Fall 2021, Vitality Lighted Mirrors are being enhanced to 3000K CCT from
2700K CCT. Orders will be fullfilled with 3000K based on existing inventory.

Back view for defogger location