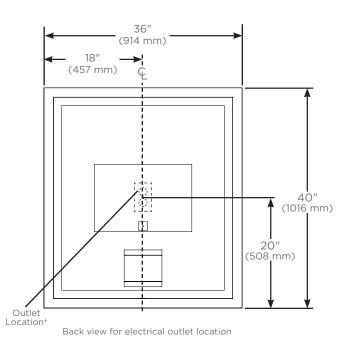

## **Electrical System**

• 120 Vac 60Hz wall outlet as shown in drawing

Side view

Front view

 $<sup>^{\</sup>scriptscriptstyle \dagger}$  See instructions for wiring and location