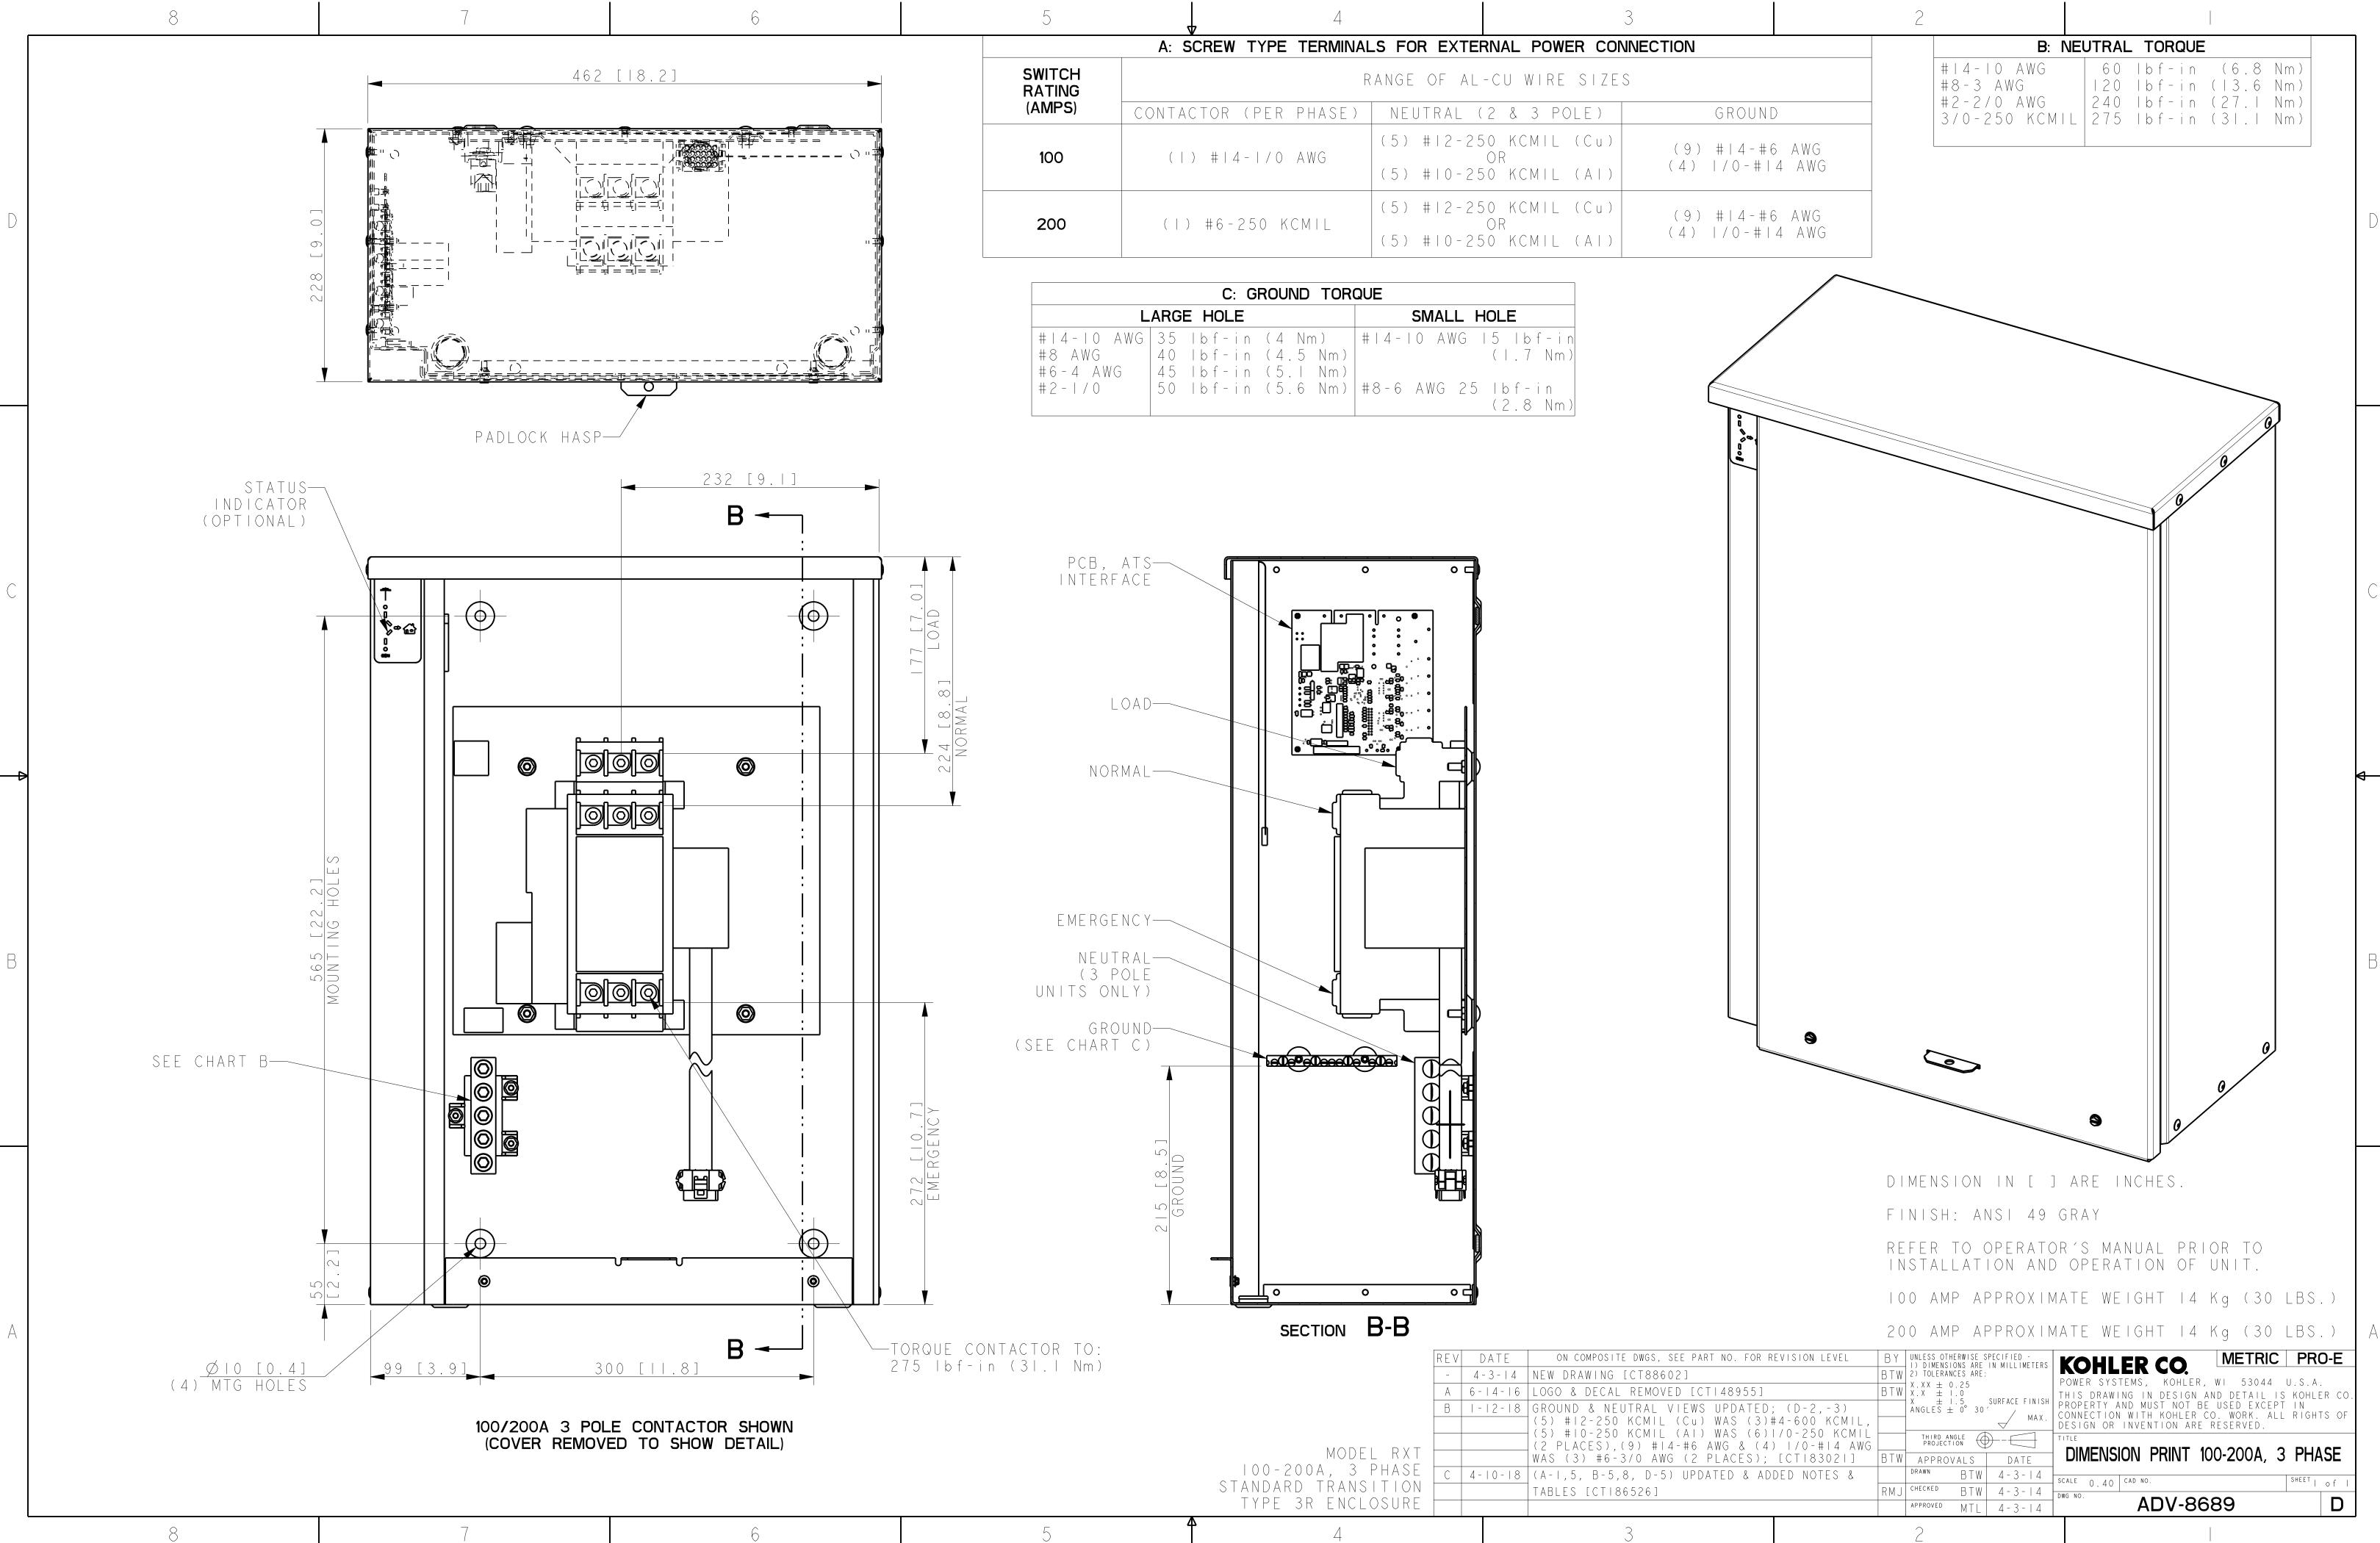

|                  | A: SCREW TYPE TERMINAL    | _S FOR EXTERNAL POWER COM                              | NNECTION               |
|------------------|---------------------------|--------------------------------------------------------|------------------------|
| SWITCH<br>RATING | RANGE OF AL-CU WIRE SIZES |                                                        |                        |
| (AMPS)           | CONTACTOR (PER PHASE)     | NEUTRAL (2 & 3 POLE)                                   | GROUN                  |
| 100              | ( ) # 4- /0 AWG           | (5) #12-250 KCMIL (Cu)<br>OR<br>(5) #10-250 KCMIL (AI) | (9) # 4-#<br>(4)  /0-# |
| 200              | ( ) #6-250 KCMIL          | (5) #12-250 KCMIL (Cu)<br>OR<br>(5) #10-250 KCMIL (AI) | (9) # 4-#<br>(4)  /0-# |

| C: GROUND TORQUE |                    |                      |  |  |
|------------------|--------------------|----------------------|--|--|
| L                | ARGE HOLE          | SMALL HOLE           |  |  |
| #   4 -   0 AWG  | 35 lbf-in (4 Nm)   | #14-10 AWG 15 lbf-in |  |  |
| #8 AWG           | 40 lbf-in (4.5 Nm) | (I.7 Nm)             |  |  |
| #6-4 AWG         | 45 lbf-in (5.1 Nm) |                      |  |  |
| #2-1/0           | 50 lbf-in (5.6 Nm) | #8-6 AWG 25 lbf-in   |  |  |
|                  |                    | (2.8 Nm)             |  |  |