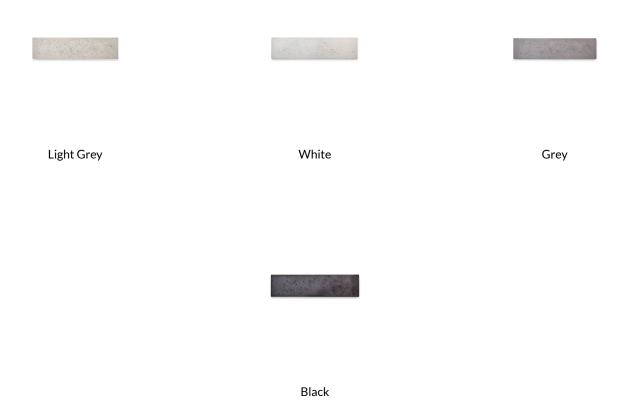

#### **COLLECTION**

| 00111011  |                                                                                                                                                                                                                                                                                                                                                              |
|-----------|--------------------------------------------------------------------------------------------------------------------------------------------------------------------------------------------------------------------------------------------------------------------------------------------------------------------------------------------------------------|
| Field     | 8" x 32" (7.874" X 31.496" X 0.591")<br>8" x 32" Parallel Asymmetric (7.874" X 31.496" X 0.591")<br>8" x 32" Parallel Symmetric (7.874" X 31.496" X 0.591")<br>8" x 32" Pas Deco (7.874" X 31.496" X 0.591")<br>8" x 32" Spade (7.874" X 31.496" X 0.591")<br>8" x 32" Unparallel (7.874" X 31.496" X 0.591")<br>8" x 32" Willow (7.874" X 31.496" X 0.591") |
| Material  | Concrete                                                                                                                                                                                                                                                                                                                                                     |
| Color     | Black, Grey, Light Grey, White                                                                                                                                                                                                                                                                                                                               |
| Price     | Fields Starting at \$52.45/SF (Pricing subject to change)                                                                                                                                                                                                                                                                                                    |
| Lead Time | In-Stock. Ready to ship within 3 business days. (Lead Times are subject to change)                                                                                                                                                                                                                                                                           |

# **Bar-On Studio**

COLOR (Shown in )