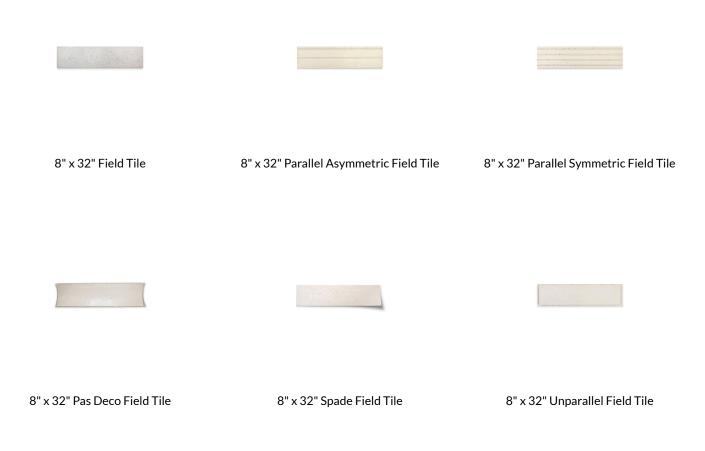

#### **COLLECTION**

| 00111011  |                                                                                                                                                                                                                                                                                                                                                              |
|-----------|--------------------------------------------------------------------------------------------------------------------------------------------------------------------------------------------------------------------------------------------------------------------------------------------------------------------------------------------------------------|
| Field     | 8" x 32" (7.874" X 31.496" X 0.591")<br>8" x 32" Parallel Asymmetric (7.874" X 31.496" X 0.591")<br>8" x 32" Parallel Symmetric (7.874" X 31.496" X 0.591")<br>8" x 32" Pas Deco (7.874" X 31.496" X 0.591")<br>8" x 32" Spade (7.874" X 31.496" X 0.591")<br>8" x 32" Unparallel (7.874" X 31.496" X 0.591")<br>8" x 32" Willow (7.874" X 31.496" X 0.591") |
| Material  | Concrete                                                                                                                                                                                                                                                                                                                                                     |
| Color     | Black, Grey, Light Grey, White                                                                                                                                                                                                                                                                                                                               |
| Price     | Fields Starting at \$52.45/SF (Pricing subject to change)                                                                                                                                                                                                                                                                                                    |
| Lead Time | In-Stock. Ready to ship within 3 business days. (Lead Times are subject to change)                                                                                                                                                                                                                                                                           |

## **Bar-On Studio**

Field (Shown in White)

8" x 32" Willow Field Tile